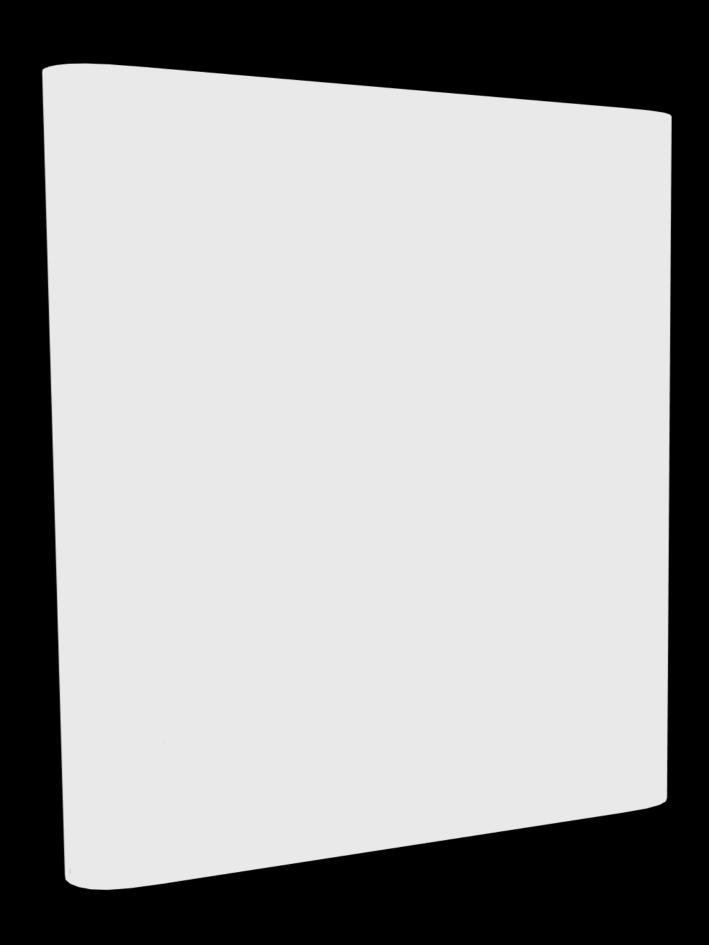

## Premium 3 x 2 straight

## Premium 3 x 2 straight

Erected dimensions footprint 1970 width x 2225 height x 306 depth